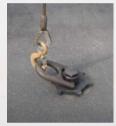

## **Forged Steel Plate Lifting Ring**

\*\*\*\*\*\*\*\*\*\*\*\*\*\*\*\*\*\*\*\*\*

- SAFEST WAY TO HANDLE ROAD PLATES
- Swivels 360°-Pivots 180°
- Material: Aircraft Quality Alloy
- Safety Factor: 5:1
- Finish: Phosphate per DOD-P-16232F
- Magnetic Particle Inspected
- Certified Heat Treatment

WELD ROAD PLATE

**Road Plate Nut** 

AMERICAN SHORINGING.

1.800.407.4674 www.americanshoring.com