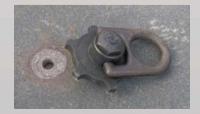

## SAFE ROAD PLATE HANDLING

Custom paint or textures are available

Shown with optional Non-Slip Surface

## **Forged Steel Plate Lifting Ring**

\*\*\*\*\*\*\*\*\*\*\*\*\*\*\*\*\*\*\*\*\*

- SAFEST WAY TO HANDLE ROAD PLATES
- Swivels 360°-Pivots 180°
- Material: Aircraft Quality Alloy
- Safety Factor: 5:1
- Finish: Phosphate per DOD-P-16232F
- Magnetic Particle Inspected
- Certified Heat Treatment