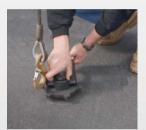

## **Forged Steel Plate Lifting Ring**

\*\*\*\*\*\*\*\*\*\*\*\*\*\*\*\*\*\*\*\*\*

- SAFEST WAY TO HANDLE ROAD PLATES
- Swivels 360°-Pivots 180°
- Material: Aircraft Quality Alloy
- Safety Factor: 5:1
- Finish: Phosphate per DOD-P-16232F
- Magnetic Particle Inspected
- Certified Heat Treatment

WELD ROAD PLATE

**Road Plate Nut** 

AMERICAN SHORINGING.

1.800.407.4674 www.americanshoring.com