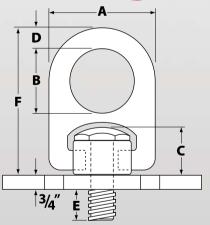

## **Forged Steel Plate Lifting Ring**

\*\*\*\*\*\*\*\*\*\*\*\*\*\*\*\*\*\*\*\*\*

- SAFEST WAY TO HANDLE ROAD PLATES
- Swivels 360°-Pivots 180°
- Material: Aircraft Quality Alloy
- Safety Factor: 5:1
- Finish: Phosphate per DOD-P-16232F
- Magnetic Particle Inspected
- Certified Heat Treatment