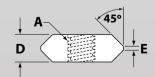

## **Forged Steel Plate Lifting Ring**

\*\*\*\*\*\*\*\*\*\*\*\*\*\*\*\*\*\*\*\*\*

- SAFEST WAY TO HANDLE ROAD PLATES
- Swivels 360°-Pivots 180°
- Material: Aircraft Quality Alloy
- Safety Factor: 5:1
- Finish: Phosphate per DOD-P-16232F
- Magnetic Particle Inspected
- Certified Heat Treatment